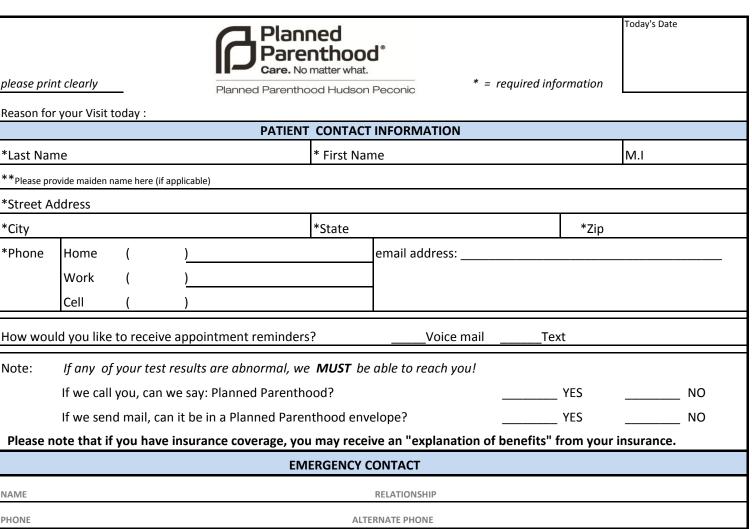

\*Phone How would you like to receive appointment reminders? \_\_\_\_\_\_Voice mail \_\_\_\_\_\_Text Note: Please note that if you have insurance coverage, you may receive an "explanation of benefits" from your insurance. NAME PHONE PATIENT INFORMATION Female Male \*Date of birth: \*Gender: Social Security number: Transgender: prefer He / She (circle one) \*Marital Status: O Single O Married O Widowed O Divorced O Domestic Partner O Legally Seperated Are you currently employed? \(\rightarrow\) Yes, Full Time \(\rightarrow\) Yes, Part Time \(\rightarrow\) No Employer Name: \_\_\_\_\_ \*Total Income: \$\_\_\_\_\_\_ per (circle one) Annual, Monthly, Every 2 wks, Weekly \_\_\_\_\_ # of people salary supports (Income includes: salary, alimony, unemployment, pension, disability and any other income) Are you a student? \_\_\_Yes, Full Time \_\_\_Yes, Part Time \_\_\_No Highest grade completed: (Please circle): 8, 9, 10, 11, 12, 13, 14, 15, 16 Other: \_\_\_\_\_\_ Have you ever been pregnant? \_\_\_\_Yes \_\_\_\_No Date last pregnancy ended: Did you have Medicaid when your last pregnancy ended? \_\_\_\_Yes \_\_\_\_No PATIENT PHARMACY INFORMATION Pharmacy Name: